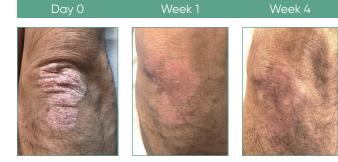

The initial phase of this therapy lasts 4-8 weeks, after which your response to the treatment should be examined.

As mentioned earlier, the skin needs **four weeks** to renew itself.

Stick with the treatment – your skin will thank you for it.