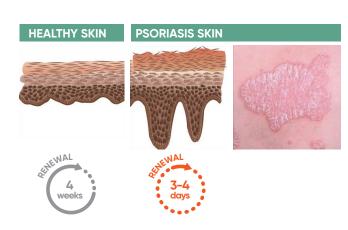

Psoriasis is an **inflammatory condition** in which the body's immune system attacks its own skin structures (autoimmune disorder). One consequence of this is an excessively rapid division and maturation of skin cells. A healthy epidermis normally takes four weeks to renew itself, a psoriatic epidermis takes three to four days. This accelerated process ultimately results in the desquamation typical of psoriasis.