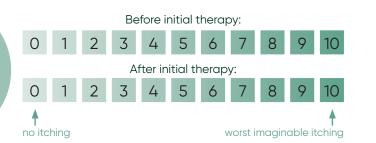

Psoriasis can also cause a painful itch.

Assess the level of itch you are experiencing using the following scale and share the result with your doctor.

On a scale from 0 (no itching) to 10 (worst imaginable itching), what was the strongest itch you experienced in the past 24 hours? Please state a number.<sup>3</sup>