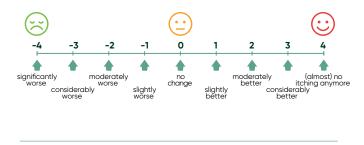

Psoriasis can also cause a painful itch.

Assess the level of itch you are experiencing using the following scale and share the result with your doctor.

On a scale from 0 (no itching) to 10 (worst imaginable itching), what was the strongest itch you experienced in the past 24 hours? Please state a number.<sup>3</sup>