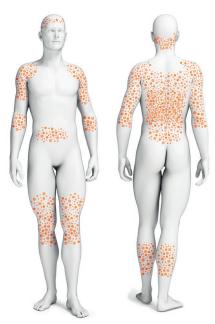

# Measurement of total body surface area (TBSA) affected

Figure: 30% affected body surface area

| Share in TBSA         |     |  |
|-----------------------|-----|--|
| Head                  | 9%  |  |
| Torso                 | 36% |  |
| Arms (incl. Armpits)  | 18% |  |
| Legs (incl. Buttocks) | 36% |  |
| Genitals              | 1%  |  |

The palm of your hand is approx. 1% of TBSA